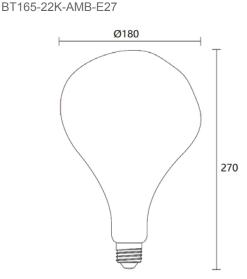

## Lamp Features & Specifications:

| Style         | BT165          | Lifetime              | 30000hrs           |
|---------------|----------------|-----------------------|--------------------|
| Socket        | E27            | Cycles on/off         | 100000             |
| Filaments     | Spiral         | Working Voltage       | 220-240VAC 50/60Hz |
| Dimmable      | By Casambi App | working voltage       |                    |
| Power         | 4w             | In-rush protection    | 3000V              |
| Equivalent    | 20w            | Operating Temperature | -20° to +45°       |
| Lumen         | 291            | Energy Efficiency     | 78.6lm/w           |
| ССТ           | 2200K          | Energy Class          | G (G -> A scale)   |
| CRI           | >90            | Beam Angle            | 360°               |
| Glass Finish  | Amber          | Bouin / higho         |                    |
| Manager       |                | Power Factor          | >0.9               |
| Warranty      | 3 Years        | Lamp Weight           | 272-               |
| IP            | 20             |                       | 272g               |
| Control range | 50m            |                       |                    |
|               |                |                       |                    |