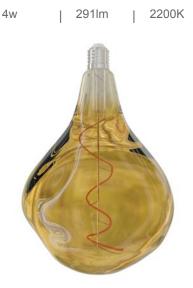

## Vega - Casambi LED Filament Bulb

Ordering Code:

Vega is Casambi enabled LED bulb makes it easier than ever to introduce smart lighting at home. Use the Casambi app and start controlling your lights straight out of the box.

At 4W it provides a cost-effective equivalent to 20W incandescent light bulb.

This decorative, ultra-dimmable LED filament light bulb is fitted with top, industry-rated flicker-free technology and has lifetime of 30,000 hours. It comes with 3 years warranty.

Other CCT and glass finishes available upon request.

## Lamp Features & Specifications:

| Style         | BT165          | Lifetime              | 30000hrs           |
|---------------|----------------|-----------------------|--------------------|
| Socket        | E27            | Cycles on/off         | 100000             |
| Filaments     | Spiral         | Working Voltage       | 220-240VAC 50/60Hz |
| Dimmable      | By Casambi App | working voltage       |                    |
| Power         | 4w             | In-rush protection    | 3000V              |
| Equivalent    | 20w            | Operating Temperature | -20° to +45°       |
| Lumen         | 291            | Energy Efficiency     | 78.6lm/w           |
| ССТ           | 2200K          | Energy Class          | G (G -> A scale)   |
| CRI           | >90            | Beam Angle            | 360°               |
| Glass Finish  | Amber          | Bouin / higho         |                    |
| Manager       |                | Power Factor          | >0.9               |
| Warranty      | 3 Years        | Lamp Weight           | 272-               |
| IP            | 20             |                       | 272g               |
| Control range | 50m            |                       |                    |
|               |                |                       |                    |