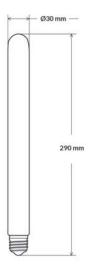

## **Lamp Features & Specifications:**

Filaments Straight Dimmable By Casambi App Power 4w Equivalent 20w Lumen 303 ССТ 2200K CRI >90 Glass Finish Amber Warranty 3 Years ΙP 20 Control range 50m

T30

E27

30000hrs Lifetime 100000 Cycles on/off 220-240VAC 50/60Hz Working Voltage