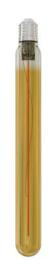

## Samson - Casambi LED Filament Bull

303lm 2200K

At 4W it provides a cost-effective equivalent to 20W incandescent light bulb.

This decorative, ultra-dimmable LED filament light bulb is fitted with top, industry-rated flicker-free technology and has lifetime of 30,000 hours. It comes with 3 years warranty.

## **Lamp Features & Specifications:**

Filaments Straight Dimmable By Casambi App Power 4w Equivalent 20w Lumen 303 ССТ 2200K CRI >90 Glass Finish Amber Warranty 3 Years ΙP 20 Control range 50m

T30

E27

30000hrs Lifetime 100000 Cycles on/off 220-240VAC 50/60Hz Working Voltage