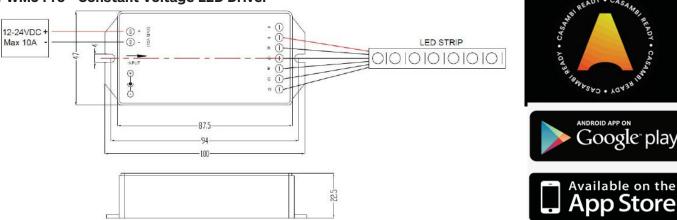

## **PWM5 Pro - Constant Voltage LED Driver**

## Description

PWM5 Pro is a Bluetooth controllable, Casambi enabled 5 channel PWM dimmer for constant voltage LED loads, such as LED strips and constant voltage LED modules. It is connected between a 12-24 VDC power supply and the constant voltage LED load.

The maximum output current per channel is 4A, when total combined output current max. is 10A.

PWM5 Pro is protected against overload. Flicker Free.

## **Properties**

Input Voltage: 12-24V DC Max. input current: 10A

Max. output current 10A (4A/ch)
Output Voltage Same as input

Max Output Power 240w @24VDC / 120w @12VDC

Wire type 14-22AWG

Device Control PWM by Casambi App

Case size: 100 x 47 x h 23 mm

Weight: 51g
Protection: IP20
Operating temp: -20 to 50°c
Installation: Remote

Control options: Available profiles

1-5 channels 1-5 channels independent-channel

2 channels CCT Tunable white