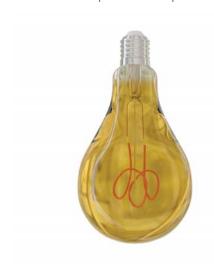

## Ordering Code:

A60-22K-AMB-E27

Lyra is Casambi enabled LED bulb makes it easier than ever to introduce smart lighting at home. Use the Casambi app and start controlling your lights straight out of the box.

At 4W it provides a cost-effective equivalent to 20W incandescent light bulb.

This decorative, ultra-dimmable LED filament light bulb is fitted with top, industry-rated flicker-free technology and has lifetime of 30,000 hours. It comes with 3 years warranty.

## **Lamp Features & Specifications:**

Style A60 E27 Socket Filaments Spiral

Dimmable By Casambi App

Power 4w Equivalent 20w Lumen 243 ССТ 2200K CRI >90 Glass Finish Amber Warranty 3 Years ΙP 20 Control range 50m