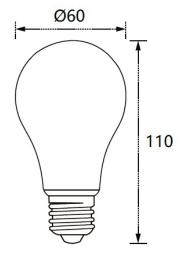

## **Lamp Features & Specifications:**

Style A60 E27 Socket Filaments Spiral

Dimmable By Casambi App

Power 4w Equivalent 20w Lumen 243 ССТ 2200K CRI >90 Glass Finish Amber Warranty 3 Years ΙP 20 Control range 50m