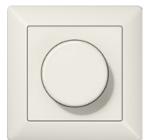

Switch

F 40 sensor, 4-gang

Rotary dimmer

Switch/socket combination

F 50 sensor, 4-gang