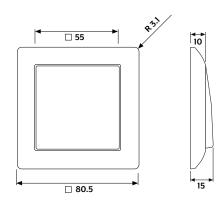

## Frame size

1-gang80.5 mm x80.5 mm2-gang80.5 mm x 151.5 mm3-gang80.5 mm x 222.5 mm4-gang80.5 mm x 293.5 mm5-gang80.5 mm x 364.5 mm

Frames can be installed

horizontally and vertically.