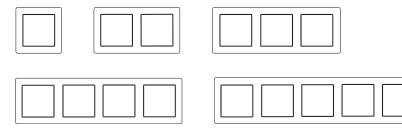

## Frame size

1-gang80.5 mm x80.5 mm2-gang80.5 mm x 151.5 mm3-gang80.5 mm x 222.5 mm4-gang80.5 mm x 293.5 mm5-gang80.5 mm x 364.5 mm

Frames can be installed

horizontally and vertically.