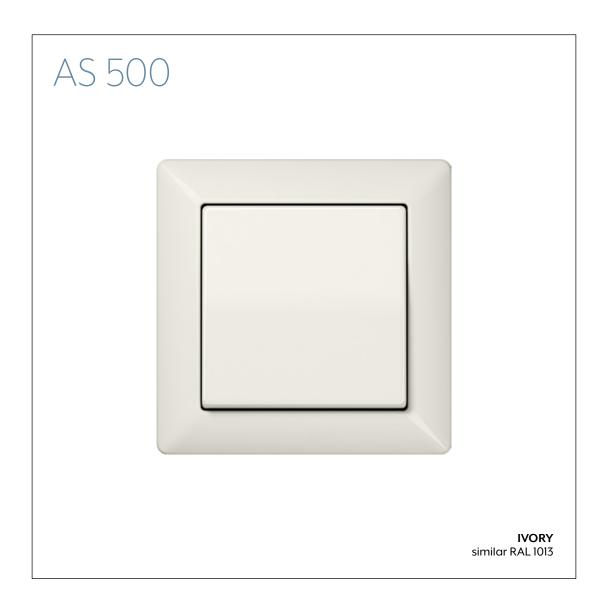

The AS 500 combines a clear, linear language of form with great functionality. The AS 500 distinguishes itself with its curved rocker switch surface. The duroplastic frames and covers are available in ivory and white.

## AS 500