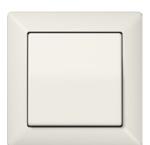

Switch

F 40 sensor, 4-gang

Rotary dimmer

Switch/socket combination

F 50 sensor, 4-gang