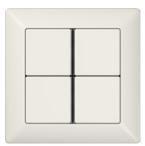

Switch

F 40 sensor, 4-gang

Rotary dimmer

Switch/socket combination

F 50 sensor, 4-gang