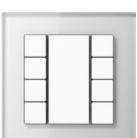

## **Frame material**

Safety glass depending on version, backside is colourprinted.

Compatible with all covers of the range A.

F 40 sensor, 4-gang

Rotary dimmer

F 50 sensor, 4-gang

Switch/socket combination