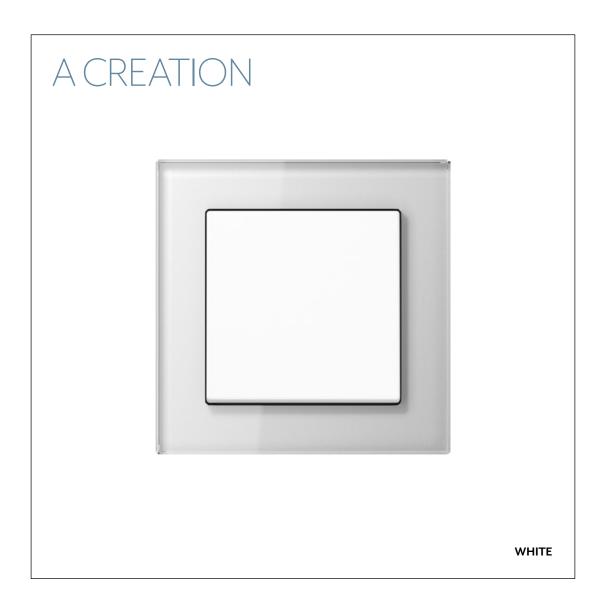

The design-focused style of ACREATION is clear and precise. While the partially-ground frames give character to the design, the shadow gap creates a spatial depth. The switch appears to float on the wall. A CREATION with a glass frame is available in red, black, silver, blue-grey, matt white, champagne, mocha and white.

## A CREATION