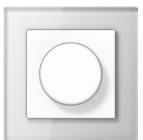

The design-focused style of ACREATION is clear and precise. While the partially-ground frames give character to the design, the shadow gap creates a spatial depth. The switch appears to float on the wall. A CREATION with a glass frame is available in red, black, silver, blue-grey, matt white, champagne, mocha and white.

## **Frame material**

Safety glass depending on version, backside is colourprinted.

Compatible with all covers of the range A.

F 40 sensor, 4-gang

Rotary dimmer

F 50 sensor, 4-gang

Switch/socket combination