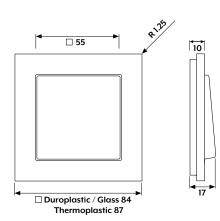

## Frame size (Duroplastic/glass)

 1-gang
 84 mm x
 84 mm

 2-gang
 84 mm x
 155 mm

 3-gang
 84 mm x
 226 mm

 4-gang
 84 mm x
 297 mm

 5-gang
 84 mm x
 368 mm

## Frame size (Thermoplastic)

 1-gang
 87 mm x
 87 mm

 2-gang
 87 mm x
 158 mm

 3-gang
 87 mm x
 229 mm

 4-gang
 87 mm x
 300 mm

 5-gang
 87 mm x
 371 mm

Frames can be installed horizontally and vertically.