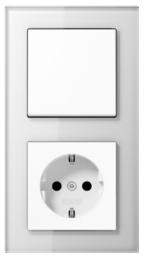

## **Frame material**

Safety glass depending on version, backside is colourprinted.

Compatible with all covers of the range A.

F 40 sensor, 4-gang

Rotary dimmer

F 50 sensor, 4-gang

Switch/socket combination