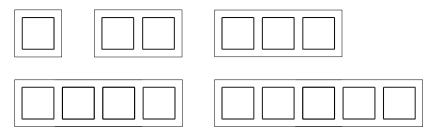

## Frame size (Duroplastic/glass)

 1-gang
 84 mm x
 84 mm

 2-gang
 84 mm x
 155 mm

 3-gang
 84 mm x
 226 mm

 4-gang
 84 mm x
 297 mm

 5-gang
 84 mm x
 368 mm

## Frame size (Thermoplastic)

 1-gang
 87 mm x
 87 mm

 2-gang
 87 mm x
 158 mm

 3-gang
 87 mm x
 229 mm

 4-gang
 87 mm x
 300 mm

 5-gang
 87 mm x
 371 mm

Frames can be installed horizontally and vertically.