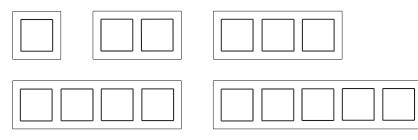

## Frame size

| 1-gang | 85 mm x 85 mm  |
|--------|----------------|
| 2-gang | 85 mm x 156 mm |
| 3-gang | 85 mm x 227 mm |
| 4-gang | 85 mm x 298 mm |
| 5-gang | 85 mm x 369 mm |

Frames can be installed horizontally and vertically.