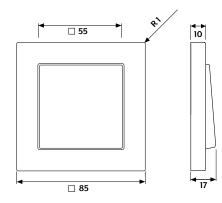

## Frame size

| 1-gang | 85 mm x 85 mm  |
|--------|----------------|
| 2-gang | 85 mm x 156 mm |
| 3-gang | 85 mm x 227 mm |
| 4-gang | 85 mm x 298 mm |
| 5-gang | 85 mm x 369 mm |

Frames can be installed horizontally and vertically.