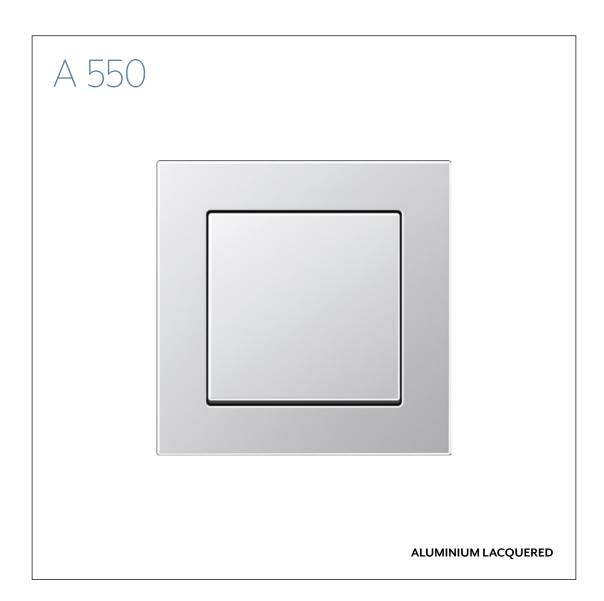

A 550 is impressive with its striking and minimalist design. Made of unbreakable thermoplastic, the A 550 has a clear language of form. To match this, the switch range is available in purist black and white, and also in elegant aluminium and matt anthracite.