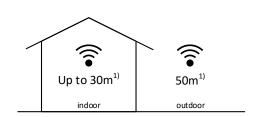

## **Compatible devices:**

Range:

iPhone 4S or later
iPad 3 or later
iPod Touch 5th gen or later.
Android 4.4 KitKat or later devices
produced after 2013 with full BT 4.0 support.

Casambi uses mesh network technology so each CBU-ASD acts also as a repeater.

Longer ranges can be achieved by using multiple Casambi units.

Range is highly dependent on the surrounding and obstacles, such as walls and building materials.