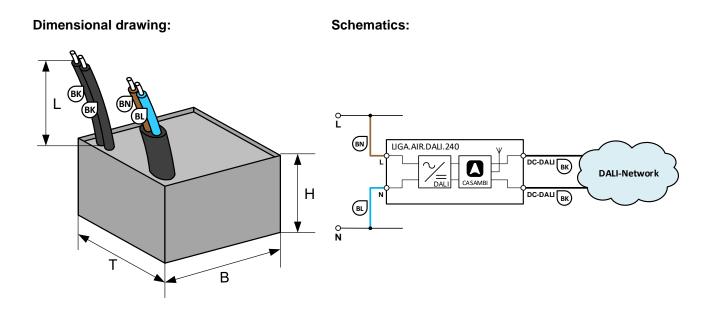

The module is directly connected to 100-240 VAC line voltage. The DALI-BUS output has a capability to drive an output current up to 120mA.

The module is capsuled in a black ABS housing with the dimensions of 38 x 38 x 26mm.

## Technical specifications:

| Dimension (T x B x H)              | 38 x 38 x 26mm                                                                                                                                          |
|------------------------------------|---------------------------------------------------------------------------------------------------------------------------------------------------------|
| Weight                             | 65g                                                                                                                                                     |
| Color                              | Enclosure schwarz                                                                                                                                       |
| Mounting                           | In flush-mounted boxes or cable ducts etc.                                                                                                              |
| Environmental conditions           | Operation: Temperature -20 50°C, humidity < 85%rH<br>Stock: Temperature -25 65°C, humidity < 95%rH                                                      |
| Protection type / Protection class | IP44, EN-60529 / Appliance Class II                                                                                                                     |
| Connections                        | Cable 2 x 0.75mm <sup>2</sup> (AWG20), L = 150mm:<br>Brown (BN): L, phase conductor<br>Blue (BL): N, neutral conductor                                  |
| Power supply / Frequency           | 100-240V~, 50-60Hz                                                                                                                                      |
| Power consumption                  | 3 Watts max                                                                                                                                             |
| DALI output                        | Cable 2 x 0.75mm <sup>2</sup> (AWG20), L = 150mm:<br>2 x Black (BK), DALI BUS voltage 17 Volt<br>Output current 120mA max (for approx. 60 Dali members) |
| Standards                          | Low Voltage Directive (LVD) 2014/35/EU, EN 60669-2-1<br>Electromagnetic compatibility (EMC) 2014/30/EU                                                  |
| CASAMBI Modul Standards            | Bluetooth 4.0 Wireless Control                                                                                                                          |
|                                    |                                                                                                                                                         |
| Dimming and switching              | Settable by the Casambi application (App Store, Google Play)                                                                                            |
| Applications                       | Dimming and switching of DALI devices, 1 channel or broadcast                                                                                           |
| Scope of delivery                  | 1 DALI module                                                                                                                                           |