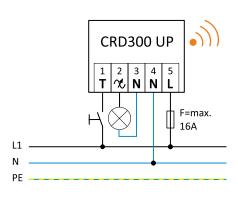

Connection diagram

Fixture: CRD300 1CH, DIM

1 Channel phase dimmer

# **Ficture: Expert Mode**

- 1 Channel phase dimmer
- + Access to the admin parameters
- + Re-measuring the load
- + Debug functions