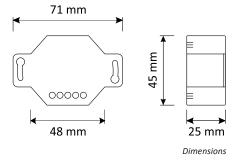

## CRD300 UP

Item No.: 10.271

| Specification                   | Item no. 10.271                                                                          | DRD300 UP                                                             |
|---------------------------------|------------------------------------------------------------------------------------------|-----------------------------------------------------------------------|
| Power supply                    |                                                                                          | 220 240V AC 50/60Hz                                                   |
| Max. output power               |                                                                                          | 3 300VA                                                               |
| Power consumption               | on idle / switching                                                                      | 0,6W / 1,8W at full load                                              |
| Terminals and wiring            | Screw terminal wiring                                                                    | single wire: 0,2 4 mm <sup>2</sup> fine wire: 0,2 2,5 mm <sup>2</sup> |
| Operation- and indication units |                                                                                          | Device Button, Status-LED                                             |
| Protection circuits             | Short circuit with auto restart, over temperature (derating), over current, over Voltage |                                                                       |
| Environment                     | Type of protection DIN EN 60529                                                          | IP20, Class II                                                        |
|                                 | Temperature ambient ta                                                                   | -0°+50° Celsius                                                       |
|                                 | Temperature critical tc                                                                  | 70° Celsius                                                           |
|                                 | Humidity                                                                                 | 5 - 80% non-condensing                                                |
| Casambi                         | Bluetooth Low Energy (BLE)                                                               | App available for Android and Apple                                   |
| Alternate control               |                                                                                          | Push button input                                                     |
| Control range                   | brightness curve                                                                         | 0; 0,1-100 % gemäß IEC 62386-102 (logarithmic)                        |
|                                 | Linear or customized characteristic curve on request                                     |                                                                       |
| Approbation                     | CE-Mark                                                                                  |                                                                       |
| Design                          | Construction                                                                             | Flush mouted housing                                                  |
|                                 | Mounting                                                                                 | Installation in junction boxes                                        |
| Dimensions                      | (Height x width x depth) mm                                                              | 45 x 48 x 25 mm                                                       |
|                                 | Weight                                                                                   | 0,150 kg                                                              |
| Customs                         | HS-Code/ TARIC-Number                                                                    | 85365080                                                              |
| Co-applicable documents         |                                                                                          | Installation instructions; product manual                             |