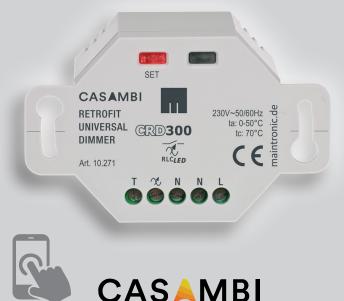

#### **CASAMBI** Retrofit Universal Dimmer UP

#### CRD300 UP

Item No.: 10.271

- 300VA Retrofit-Universal-Dimmer
- Advanced Adaptive Dimming (1)
- Control with Casambi and Push Button
- Load no. indicator
- Zero load dimming
- Soft-Off
- Fadetime
- R,L,C including LED Retrofit

## CRD300 UP

Item No.: 10.271

| Specification                   | Item no. 10.271                                                                          | DRD300 UP                                                             |
|---------------------------------|------------------------------------------------------------------------------------------|-----------------------------------------------------------------------|
| Power supply                    |                                                                                          | 220 240V AC 50/60Hz                                                   |
| Max. output power               |                                                                                          | 3 300VA                                                               |
| Power consumption               | on idle / switching                                                                      | 0,6W / 1,8W at full load                                              |
| Terminals and wiring            | Screw terminal wiring                                                                    | single wire: 0,2 4 mm <sup>2</sup> fine wire: 0,2 2,5 mm <sup>2</sup> |
| Operation- and indication units |                                                                                          | Device Button, Status-LED                                             |
| Protection circuits             | Short circuit with auto restart, over temperature (derating), over current, over Voltage |                                                                       |
| Environment                     | Type of protection DIN EN 60529                                                          | IP20, Class II                                                        |
|                                 | Temperature ambient ta                                                                   | -0°+50° Celsius                                                       |
|                                 | Temperature critical tc                                                                  | 70° Celsius                                                           |
|                                 | Humidity                                                                                 | 5 - 80% non-condensing                                                |
| Casambi                         | Bluetooth Low Energy (BLE)                                                               | App available for Android and Apple                                   |
| Alternate control               |                                                                                          | Push button input                                                     |
| Control range                   | brightness curve                                                                         | 0; 0,1-100 % gemäß IEC 62386-102 (logarithmic)                        |
|                                 | Linear or customized characteristic curve on request                                     |                                                                       |
| Approbation                     | CE-Mark                                                                                  |                                                                       |
| Design                          | Construction                                                                             | Flush mouted housing                                                  |
|                                 | Mounting                                                                                 | Installation in junction boxes                                        |
| Dimensions                      | (Height x width x depth) mm                                                              | 45 x 48 x 25 mm                                                       |
|                                 | Weight                                                                                   | 0,150 kg                                                              |
| Customs                         | HS-Code/ TARIC-Number                                                                    | 85365080                                                              |
| Co-applicable documents         |                                                                                          | Installation instructions; product manual                             |